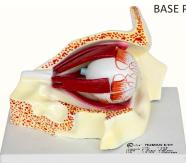

SMC-70134
EYE IN BONY BASE, 5 TIMES
ENLARGED SEVEN PARTS EYE
DISSECTABLE PARTS, MOUNTED
ON EYE BONE . FITTED ON BASE
SIZE 8" x 8" WITH KEY CARD

SMC-70146 LOWER JAW WITH TEETH ON BOARD WITH KEY CARD SIZE 15" x 10"