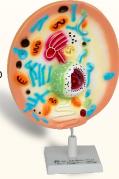

SMC-70264 D.N.A. MODEL KIT THREE DIMENSION, ON STAND HEIGHT 24"

(E.S. ANIMAL CPL.)

1. \$25.00 ftg/fit | 120000000

SMC-70258 ANIMAL CELL MODEL ON BOARD WITH KEY CARD SIZE 15" x10"

SMC-70265 D.N.A MODEL ON BOARD WITH KEY CARD