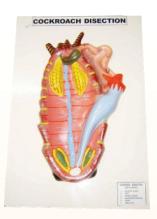

SMC-70239
FROG REPRODUCTIVE ON BOARD
WITH KEY CARD SIZE 15" x 10"

SMC-70232 COCKROACH DISSECTION ON BOARD WITH KEY CARD SIZE 15" x 10"

SMC-70240 HYDRA MODEL COLOURED MODEL ON BOARD SIZE 15" x 10 " WITH KEY CARD