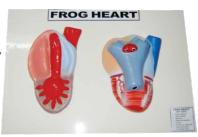

### MODELS (ZOOLOGICAL)

SMC-70245 MALARIAL PARASITE LIFE HISTORY SIZE 14" x 20" WITH **KEY CARD** 

SMC-70251 FROG HEART ON BOARD WITH KEY CARD SIZE 12" X 16"

ANATOMY OF STARFISH ON BOARD SIZE 15" x 10" WITH SMC-70246 COW ORGAN MODEL ON BOARD SIZE 12" x 18" WITH **KEY CARD** 