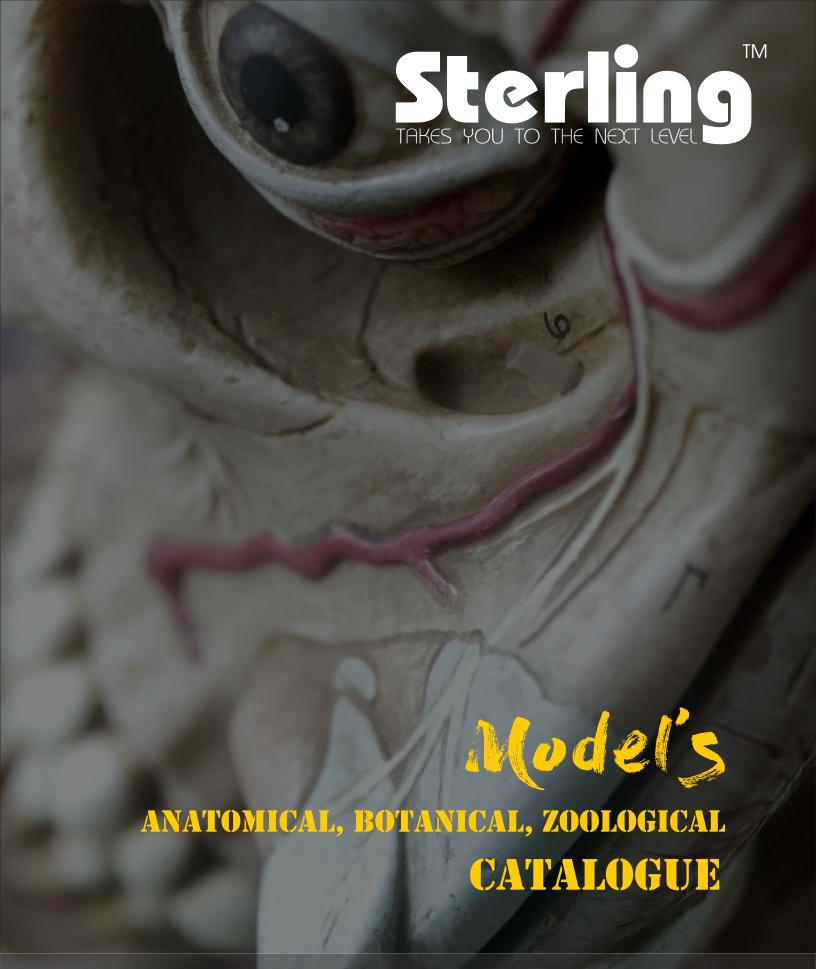

SMC-70101 TORSO SMALL SIZE ADVANCED MODEL:- HUMAN TORSO BASE SIZE 8" X 12" HEIGHT 20 INCHES, 9 PARTS DISSECTABLE WITH KEY CARD.

SMC-70102 TORSO SMALL ECONOMY MODEL SIZE HUMAN SIZED TORSO, HEIGHT 20 INCHES, 9 PARTS DISSECTABLE ON BASE WITH KEY CARD.