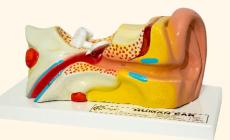

REPRODUCTIVE SYSTEM FEMALE MODEL SIZE 15 X 10 INCH ON BASE

SMC-70131 EYE, SMALL SIZE ENLARGED MODEL ON BASE WITH KEY CARD

SMC-70140 EAR ENLARGED,LARGE SIZE ,3 PARTS ON BASE SIZE 10" x 18" WITH KEY CARD

SMC-70142 TOOTH, MOLAR ON BASE, 2 PARTS DISSECTABLE WITH KEY CARD

SMC-70138 EAR, ENLARGED, SMALL SIZE ,3 PARTS ON BASE SIZE 8" x 12" WITH KEY CARD

SMC-70139 EAR ENLARGED, MEDIUM SIZE ,3 PARTS ON BASE SIZE 10" x 15" WITH KEY CARD

SMC-70147 TEETH WITH TONGUE ON BASE SIZE 6" x 8" WITH KEY CARD