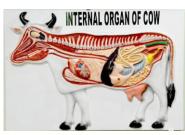

### MODELS (ZOOLOGICAL)

SMC-70245 MALARIAL PARASITE LIFE HISTORY SIZE 14" x 20" WITH **KEY CARD** 

SMC-70251 FROG HEART ON BOARD WITH KEY CARD SIZE 12" X 16"

ANATOMY OF STARFISH ON BOARD SIZE 15" x 10" WITH SMC-70246 COW ORGAN MODEL ON BOARD SIZE 12" x 18" WITH **KEY CARD** 