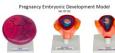

SMC-70220 SKELETON HUMAN (FIBRE), LIFE SIZE

SMC-70221 SKELETON HUMAN (FIBRE), COLOURED LIFE SIZE

SMC-70210

STAND SIZE 6" x 6" HEIGHT 10"

SMC-70208 EMBRYONIC DEVELOPMENT MODEL SET OF NINE MODELS ALL 3D MODELS ON STANDS .ALL PARTS ARE DETACHABLE WITH KEY CARDS SET OF 9