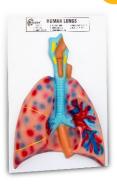

SMC-70155 LUNGS WITH HEART MODEL, 7 PARTS DISSECTABLE ON BOARD SIZE 12" x 18" WITH KEY CARD

SMC-70165 HEART MODEL 4 PARTS ON BASE WITHKEYCARD

SMC-70166 HUMAN HEART 3 PARTS WITH HOUSED ON MOULDED FRAME FITTED ON A BASE, LARGE SIZE-10 INCHES X 16 INCHES & HEIGHT 9 **INCHES** 