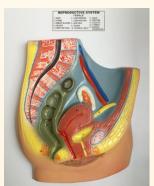

SMC-70122

HEAD AND NECK L.S ON BOARD

SIZE 16" x 12" WITH KEY CARD

SMC-70112 PENILE MODEL MALE ON BOARD WITH KEYCARD

SMC-70114
REPRODUCTIVE SYSTEM MALE 3 D ON BASE,
SIZE 18 INCHES HEIGHT, BASE SIZE 8" X 12"

**HUMAN NOSE** 

SMC-70117

SMC-70116 REPRODUCTIVE SYSTEM FEMALE 3 D ON BASE SIZE 18 INCHES HEIGHT, BASE SIZE 8" X 12"

SMC-70120 HEAD AND BRAIN ON BASE SIZE 8" x 12" WITH KEY CARD

SMC-70130 EYE 5 TIMES ENLARGED LARGE SIZE, SEVEN PARTS DISSECTABLE ON STAND WITH KEY CARD

REPRODUCTIVE SYSTEM FEMALE MODEL SIZE 15 X 10 INCH ON BASE

SMC-70131 EYE, SMALL SIZE ENLARGED MODEL ON BASE WITH KEY CARD

SMC-70140 EAR ENLARGED,LARGE SIZE ,3 PARTS ON BASE SIZE 10" x 18" WITH KEY CARD

SMC-70142 TOOTH, MOLAR ON BASE, 2 PARTS DISSECTABLE WITH KEY CARD