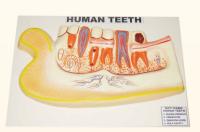

SMC-70138 EAR, ENLARGED, SMALL SIZE ,3 PARTS ON BASE SIZE 8" x 12" WITH KEY CARD

SMC-70139 EAR ENLARGED, MEDIUM SIZE ,3 PARTS ON BASE SIZE 10" x 15" WITH KEY CARD

SMC-70147 TEETH WITH TONGUE ON BASE SIZE 6" x 8" WITH KEY CARD