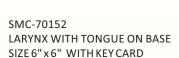

SMC-70160 LUNG MODEL ON BOARD 10 X 15" WITHKEYCARD

SMC-70150 LARYNX MODEL ON BASE SIZE 6" x 6" WITHKEYCARD SMC-70150/1

SMC-70150/2

SMC-70163 **HEART DISSECTABLE INTO 2 PARTS** ON BASE WITH KEY CARD

SMC-70164 HEART DISSECTABLE INTO 2 PARTS, SUPERIOR ON BASE WITH **KEY CARD** 