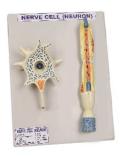

SMC-70157 LUNG MODEL, RIGHT ON STAND WITH **KEY CARD** SMC-70157/1 **MEDIUM SIZE** SMC-70157/2 **LARGE SIZE** 

SMC-70169 NERVE CELL MODEL SIZE 16 X 10 INCHES WITH KEY CARD

SMC-70170 NEURON MODEL 3 D ON BOARD WITH KEY CARD SIZE 12 " X 18"