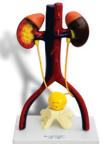

SMC-70185 RESPIRATORY SYSTEM MODEL ON STAND SIZE 9" X 4.5" X 16"

SMC-70188 SPINAL CORD ON BOARD SIZE 12" X 18" WITH KEY CARDX

SMC-70197 URINARY ORGANS WITH INTERCHANGEABLE ORGANS , ON BOARD WITH KEY CARD SIZE 12" x 16"

Part and the second sec

SMC-70190

NERVOUS SYSTEM ON BOARD WITH KEY CARD

SMC-70190/1

SIZE 9"x21" WITH KEY CARD

SMC-70190/2

SIZE 13"x32" WITH KEY CARD

SMC-70199 URINARY SYSTEM DETACHABLE PARTS 3 D ON STAND ,SIZE 8" X 12" HEIGHT 18"