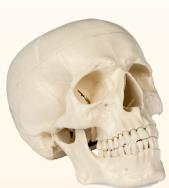

SMC-70222 SKELETON HUMAN(FIBRE), COLOURED MEDIUM SIZE WITH STAND

SMC-70214 SKULL MODEL, 2 PARTS ORIGINAL SIZE MOVEABLE JAW

SMC-70223 SKELETON HUMAN ON STAND SMALL SIZE WITH SHOWCASE