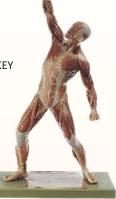

SMC-70200 MUSCLE FIGURE ON BASE 3 D WITH KEY CARD BASE SIZE 6" X 12" HEIGHT 18"

SMC-70192 KIDNEY L.S ON BOARD WITH KEY CARD SIZE 15" x 10"

SMC-70201 MUSCULAR SYSTEM MODEL ON BOARD WITH KEY CARD SIZE 12" X 16"