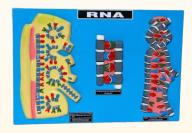

SMC-70265/1 SMALL SIZE 12" x 16" SMC-70265/2 BIG SIZE 16" x 24"

SMC-70266 R.N.A MODEL ON BOARD WITH KEY CARD

SMC-70260 ANIMAL CELL MODEL ON BASE 3D LARGE SIZE WITH KEY CARD BIG BASE SIZE 8" x 12", HEIGHT 13"

SMC-70267 R.N.A. MODEL KIT THREE DIMENSION, ON STAND HEIGHT 24"

SMC-70261

ANIMAL MITOSIS MODEL ON BOARD SIZE 16" X 24" (10 FIGURES) WITH KEY CARD