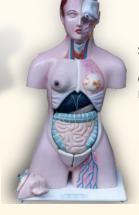

SMC-70103 TORSO MEDIUM SIZE HUMAN TORSO 9 PARTS DISSECT ABLE ON BASE WITH KEY CARD. HEIGHT 30 INCHES

SMC-70104 TORSO LIFE SIZE WITH HEAD ADVANCED MODEL, 11 PARTS DISSECTABLE ON BASE WITH KEY CARD SIZE 12"X 18"

SMC-70108 TORSO LIFE SIZE WITH INTERCHANGEABLE SEX ORGANS 14 PARTS DISSECTABLE ON BASE WITH KEY CARD LIFE SIZE

SMC-70110

WITH KEY CARD LIFE SIZE

TORSO SMALL SIZE INTERCHANGEABLE SEX ORGANS INCHES 14 PARTS INTERCHANGLE SEX ORGANS HEIGHT 500 MM ON BASE