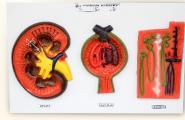

SMC-70200 MUSCLE FIGURE ON BASE 3 D WITH KEY CARD BASE SIZE 6" X 12" HEIGHT 18"

SMC-70192 KIDNEY L.S ON BOARD WITH KEY CARD SIZE 15" x 10"

SMC-70201 MUSCULAR SYSTEM MODEL ON BOARD WITH KEY CARD SIZE 12" X 16"

SMC-70203 PELVIS FEMALE 3D,2 PART ON BOARD SIZE HEIGHT14"

SMC-70204
PELVIS MALE 3D,2 PART ON BOARD
SIZE SIZE" HEIGHT 14"

SMC-70195 KIDNEY WITH BLADDER ON BOARD WITH KEY CARD SIZE 15" x 10"

SMC-70206 PREGNANCY PELVIS WITH BABY 3D MODEL ON BASE SIZE 8" x 12" ,DETACHABLE BABY PART