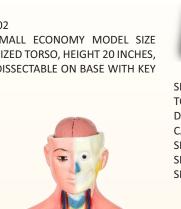

SMC-70103 TORSO MEDIUM SIZE HUMAN TORSO 9 PARTS DISSECT ABLE ON BASE WITH KEY CARD. HEIGHT 30 INCHES

SMC-70104 TORSO LIFE SIZE WITH HEAD ADVANCED MODEL, 11 PARTS DISSECTABLE ON BASE WITH KEY CARD SIZE 12"X 18"