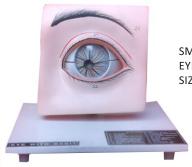

EYE IN BODY ORBIT ON BASE SEVEN PART DISSECTABLE, THREE

PARTS MUSCLES DISSECTABLE

MOUNTED ON EYE BONE MUSCLE

FITTED ON BASE SIZE 8" x 12"

SMC-70133

WITH KEY CARD

SMC-70132 EYE WITH LID 3D MODEL ON BASE SIZE 8" x 8" WITH KEY CARD