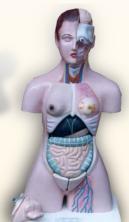

SMC-70103 TORSO MEDIUM SIZE HUMAN TORSO 9 PARTS DISSECT ABLE ON BASE WITH KEY CARD. HEIGHT 30 INCHES

SMC-70104 TORSO LIFE SIZE WITH HEAD ADVANCED MODEL, 11 PARTS DISSECTABLE ON BASE WITH KEY CARD SIZE 12"X 18"

SMC-70108 TORSO LIFE SIZE WITH INTERCHANGEABLE SEX ORGANS 14 PARTS DISSECTABLE ON BASE WITH KEY CARD LIFE SIZE

SMC-70110

WITH KEY CARD LIFE SIZE

TORSO SMALL SIZE INTERCHANGEABLE SEX ORGANS INCHES 14 PARTS INTERCHANGLE SEX ORGANS HEIGHT 500 MM ON BASE