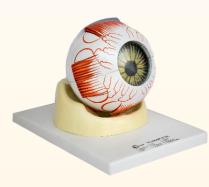

**HUMAN NOSE** 

SMC-70117

SMC-70116 REPRODUCTIVE SYSTEM FEMALE 3 D ON BASE SIZE 18 INCHES HEIGHT, BASE SIZE 8" X 12"

SMC-70120 HEAD AND BRAIN ON BASE SIZE 8" x 12" WITH KEY CARD

SMC-70130 EYE 5 TIMES ENLARGED LARGE SIZE, SEVEN PARTS DISSECTABLE ON STAND WITH KEY CARD