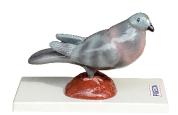

## MODELS (ZOOLOGICAL)

SMC-70256 PIGEON MODEL ON STAND SIZE 6" x 12" HEIGHT 12"

SMC-70262 ANIMAL MEIOSIS MODEL ON BOARD SIZE 18"X24" (13 FIGURES) WITH KEY CARD

SMC-70257 DEVELOPMENT OF CHICK ON BOARD WITH KEY CARD SIZE 14" x20"