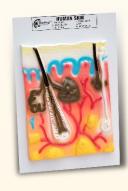

SMC-70176 SKIN ENLARGED 70 TIMES SIZE 15" X 10" ON BOARD WITH KEY CARD

SMC-70184
RESPIRATORY SYSTEM ON BOARD SIZE 9.5 X 18
INCH WITH KEY CARD

SMC-70177 SKIN MODEL 3D ,LARGE SIZE ON STAND WITH KEY CARD SIZE 6" X 12" HEIGHT 13"