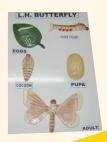

### MODELS (ZOOLOGICAL)

SMC-70245 MALARIAL PARASITE LIFE HISTORY SIZE 14" x 20" WITH **KEY CARD** 

SMC-70251 FROG HEART ON BOARD WITH KEY CARD SIZE 12" X 16"

ANATOMY OF STARFISH ON BOARD SIZE 15" x 10" WITH SMC-70246 COW ORGAN MODEL ON BOARD SIZE 12" x 18" WITH **KEY CARD** 