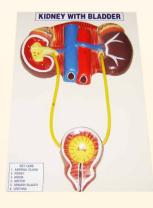

SMC-70203 PELVIS FEMALE 3D,2 PART ON BOARD SIZE HEIGHT14"

SMC-70204
PELVIS MALE 3D,2 PART ON BOARD
SIZE SIZE" HEIGHT 14"

SMC-70195 KIDNEY WITH BLADDER ON BOARD WITH KEY CARD SIZE 15" x 10"

SMC-70206 PREGNANCY PELVIS WITH BABY 3D MODEL ON BASE SIZE 8" x 12" ,DETACHABLE BABY PART