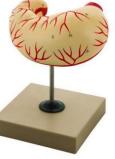

SMC-70125 BRAIN MODEL 4 PARTS ON BASE SIZE 8" x 12" WITH KEY CARD

15 X 10 INCH ON BOARD

SMC-70115
REPRODUCTIVE SYSTEM MALE MODEL SIZE

SMC-70126 BRAIN, 2 PART ON BASE SIZE 8" x 12" WITH KEY CARD

SMC-70128 NOSE, L.S ON BASE SIZE 6" x 6" WITH KEY CARD