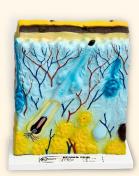

SMC-70176 SKIN ENLARGED 70 TIMES SIZE 15" X 10" ON BOARD WITH KEY CARD

SMC-70184
RESPIRATORY SYSTEM ON BOARD SIZE 9.5 X 18
INCH WITH KEY CARD

SMC-70177 SKIN MODEL 3D ,LARGE SIZE ON STAND WITH KEY CARD SIZE 6" X 12" HEIGHT 13"