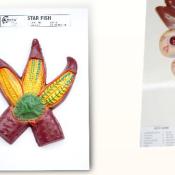

### MODELS (ZOOLOGICAL)

SMC-70245 MALARIAL PARASITE LIFE HISTORY SIZE 14" x 20" WITH **KEY CARD** 

SMC-70251 FROG HEART ON BOARD WITH KEY CARD SIZE 12" X 16"

ANATOMY OF STARFISH ON BOARD SIZE 15" x 10" WITH SMC-70246 COW ORGAN MODEL ON BOARD SIZE 12" x 18" WITH **KEY CARD** 

SMC-70252 FROG DIGESTIVE ON BOARD WITH KEY CARD SIZE 12" X 16"

SMC-70247

**KEY CARD** 

SMC-70248 ANATOMY OF STARFISH 3D MODEL ON STAND SIZE 6" x 6" WITH KEY CARD

SMC-70253 FROG DEVELOPMENT 16 FIGURES ON BOARD WITH KEY CARD SIZE 14" X 20"