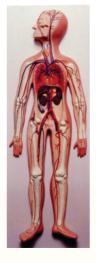

SMC-70180 CIRCULATORY SYSTEM MODEL ON BOARD WITH KEY CARD SIZE 9.5" X 22"

SMC-70181 CIRCULATORY SYSTEM LARGE SIZE MODEL ON BOARD WITH KEY CARD SIZE 30" X 12"

NAMES STORAGE

SMC-70173 STOMACH ON BOARD WITH KEY CARD