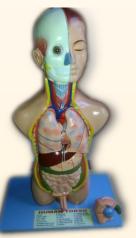

SMC-70106 TORSO LIFE SIFE SEXLESS 12 PARTS MAGNETIC MADE OF FIBRE PARTS DETACHABLE THROUGH MAGNETIC SYSTEM

SMC-70107 TORSO WITHOUT HEAD 8 PARTS DISSECTABLE ON BASE WITH KEY CARD

SMC-70107/1 SMALL SIZE **MEDIUM SIZE** SMC-70107/2 SMC-70107/3 **BIG SIZE** 