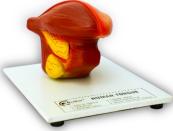

SMC-70138 EAR, ENLARGED, SMALL SIZE ,3 PARTS ON BASE SIZE 8" x 12" WITH KEY CARD

SMC-70139 EAR ENLARGED, MEDIUM SIZE ,3 PARTS ON BASE SIZE 10" x 15" WITH KEY CARD

SMC-70147 TEETH WITH TONGUE ON BASE SIZE 6" x 8" WITH KEY CARD