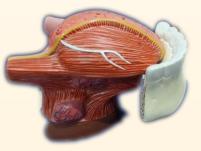

SMC-70200 MUSCLE FIGURE ON BASE 3 D WITH KEY CARD BASE SIZE 6" X 12" HEIGHT 18"

SMC-70192 KIDNEY L.S ON BOARD WITH KEY CARD SIZE 15" x 10"

SMC-70201 MUSCULAR SYSTEM MODEL ON BOARD WITH KEY CARD SIZE 12" X 16"