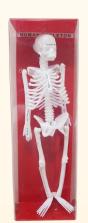

SMC-70220 SKELETON HUMAN (FIBRE), LIFE SIZE

SMC-70221 SKELETON HUMAN (FIBRE), COLOURED LIFE SIZE

SMC-70210

STAND SIZE 6" x 6" HEIGHT 10"

SMC-70208 EMBRYONIC DEVELOPMENT MODEL SET OF NINE MODELS ALL 3D MODELS ON STANDS .ALL PARTS ARE DETACHABLE WITH KEY CARDS SET OF 9