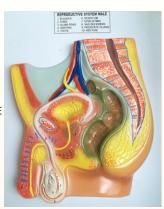

SMC-70122

HEAD AND NECK L.S ON BOARD

SIZE 16" x 12" WITH KEY CARD

SMC-70112 PENILE MODEL MALE ON BOARD WITH KEYCARD

SMC-70114
REPRODUCTIVE SYSTEM MALE 3 D ON BASE,
SIZE 18 INCHES HEIGHT, BASE SIZE 8" X 12"

SMC-70125 BRAIN MODEL 4 PARTS ON BASE SIZE 8" x 12" WITH KEY CARD

15 X 10 INCH ON BOARD

SMC-70115
REPRODUCTIVE SYSTEM MALE MODEL SIZE

SMC-70126 BRAIN, 2 PART ON BASE SIZE 8" x 12" WITH KEY CARD

SMC-70128 NOSE, L.S ON BASE SIZE 6" x 6" WITH KEY CARD