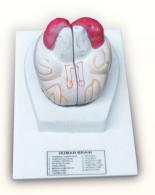

SMC-70125 BRAIN MODEL 4 PARTS ON BASE SIZE 8" x 12" WITH KEY CARD

15 X 10 INCH ON BOARD

SMC-70115
REPRODUCTIVE SYSTEM MALE MODEL SIZE

SMC-70126 BRAIN, 2 PART ON BASE SIZE 8" x 12" WITH KEY CARD

SMC-70128 NOSE, L.S ON BASE SIZE 6" x 6" WITH KEY CARD