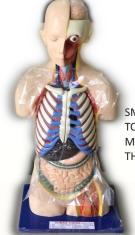

SMC-70101 TORSO SMALL SIZE ADVANCED MODEL:- HUMAN TORSO BASE SIZE 8" X 12" HEIGHT 20 INCHES, 9 PARTS DISSECTABLE WITH KEY CARD.

SMC-70102 TORSO SMALL ECONOMY MODEL SIZE HUMAN SIZED TORSO, HEIGHT 20 INCHES, 9 PARTS DISSECTABLE ON BASE WITH KEY CARD.