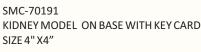

SMC-70200 MUSCLE FIGURE ON BASE 3 D WITH KEY CARD BASE SIZE 6" X 12" HEIGHT 18"

SMC-70192 KIDNEY L.S ON BOARD WITH KEY CARD SIZE 15" x 10"

SMC-70201 MUSCULAR SYSTEM MODEL ON BOARD WITH KEY CARD SIZE 12" X 16"