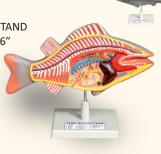

SMC-70249 FISH DISSECTION ON STAND WITH KEY CARD SIZE 6" X 6"

SMC-70250 FROG DISSECTION ON STAND SIZE 6" X 6" WITH KEY CARD

SMC-70255 BIRD DISSECTION DOMESTIC HEN ON STAND SIZE 8" x12" HEIGHT 12"

BIRD DISSECTION DOMESTIC