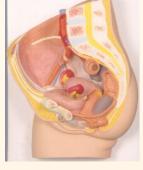

SMC-70203 PELVIS FEMALE 3D,2 PART ON BOARD SIZE HEIGHT14"

SMC-70204
PELVIS MALE 3D,2 PART ON BOARD
SIZE SIZE" HEIGHT 14"

SMC-70195 KIDNEY WITH BLADDER ON BOARD WITH KEY CARD SIZE 15" x 10"

SMC-70206 PREGNANCY PELVIS WITH BABY 3D MODEL ON BASE SIZE 8" x 12" ,DETACHABLE BABY PART