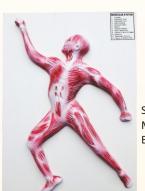

SMC-70200 MUSCLE FIGURE ON BASE 3 D WITH KEY CARD BASE SIZE 6" X 12" HEIGHT 18"

SMC-70192 KIDNEY L.S ON BOARD WITH KEY CARD SIZE 15" x 10"

SMC-70201 MUSCULAR SYSTEM MODEL ON BOARD WITH KEY CARD SIZE 12" X 16"