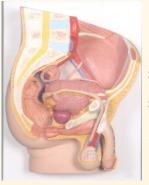

SMC-70122

HEAD AND NECK L.S ON BOARD

SIZE 16" x 12" WITH KEY CARD

SMC-70112 PENILE MODEL MALE ON BOARD WITH KEYCARD

SMC-70114
REPRODUCTIVE SYSTEM MALE 3 D ON BASE,
SIZE 18 INCHES HEIGHT, BASE SIZE 8" X 12"

**HUMAN NOSE** 

SMC-70117

SMC-70116 REPRODUCTIVE SYSTEM FEMALE 3 D ON BASE SIZE 18 INCHES HEIGHT, BASE SIZE 8" X 12"

SMC-70120 HEAD AND BRAIN ON BASE SIZE 8" x 12" WITH KEY CARD

SMC-70130 EYE 5 TIMES ENLARGED LARGE SIZE, SEVEN PARTS DISSECTABLE ON STAND WITH KEY CARD