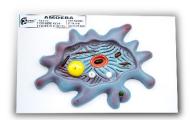

## MODELS (ZOOLOGICAL)

SMC-70230 AMOEBA MODEL COLOURED ON BOARD SIZE 15" x 10" WITH KEY CARD

SMC-70238 PARAMECIUM 2 PARTS, ON STAND WITH KEY CARD

SMC-70231 AMOEBA PROTEUS 2 PARTS ON BOARD SIZE 12" x 16" WITH KEY CARD