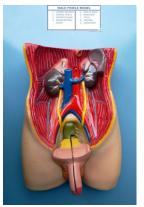

SMC-70185 RESPIRATORY SYSTEM MODEL ON STAND SIZE 9" X 4.5" X 16"

SMC-70188 SPINAL CORD ON BOARD SIZE 12" X 18" WITH KEY CARDX

SMC-70197 URINARY ORGANS WITH INTERCHANGEABLE ORGANS , ON BOARD WITH KEY CARD SIZE 12" x 16"