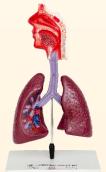

SMC-70160 LUNG MODEL ON BOARD 10 X 15" WITHKEYCARD

SMC-70150 LARYNX MODEL ON BASE SIZE 6" x 6" WITHKEYCARD SMC-70150/1

SMC-70150/2

SMC-70163 **HEART DISSECTABLE INTO 2 PARTS** ON BASE WITH KEY CARD

SMC-70164 HEART DISSECTABLE INTO 2 PARTS, SUPERIOR ON BASE WITH **KEY CARD** 

SMC-70155 LUNGS WITH HEART MODEL, 7 PARTS DISSECTABLE ON BOARD SIZE 12" x 18" WITH KEY CARD

SMC-70165 HEART MODEL 4 PARTS ON BASE WITHKEYCARD

SMC-70166 HUMAN HEART 3 PARTS WITH HOUSED ON MOULDED FRAME FITTED ON A BASE, LARGE SIZE-10 INCHES X 16 INCHES & HEIGHT 9 **INCHES** 