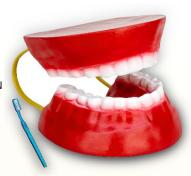

SMC-70144
DENTAL CARE MODEL :- (MOVABLE
MOVEMENT 5 TIMES ENLARGED) ON
BASE PLASTIC WITH BRUSH

SMC-70145
UPPER & LOWER JAW JAW
OPENING THRU SPRING ACTION
COLOURED LARGE SIZED MODEL
ON BASE SIZE 8" x 12 " WITH KEY
CARD