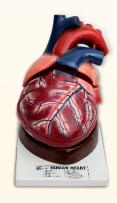

SMC-70155 LUNGS WITH HEART MODEL, 7 PARTS DISSECTABLE ON BOARD SIZE 12" x 18" WITH KEY CARD

SMC-70165 HEART MODEL 4 PARTS ON BASE WITHKEYCARD

SMC-70166 HUMAN HEART 3 PARTS WITH HOUSED ON MOULDED FRAME FITTED ON A BASE, LARGE SIZE-10 INCHES X 16 INCHES & HEIGHT 9 **INCHES** 