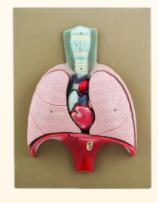

SMC-70155 LUNGS WITH HEART MODEL, 7 PARTS DISSECTABLE ON BOARD SIZE 12" x 18" WITH KEY CARD

SMC-70165 HEART MODEL 4 PARTS ON BASE WITHKEYCARD

SMC-70166 HUMAN HEART 3 PARTS WITH HOUSED ON MOULDED FRAME FITTED ON A BASE, LARGE SIZE-10 INCHES X 16 INCHES & HEIGHT 9 **INCHES** 