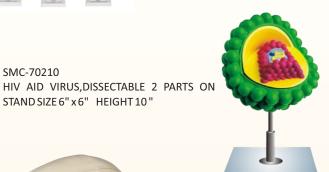

SMC-70220 SKELETON HUMAN (FIBRE), LIFE SIZE

SMC-70221 SKELETON HUMAN (FIBRE), COLOURED LIFE SIZE

SMC-70210

STAND SIZE 6" x 6" HEIGHT 10"

SMC-70208 EMBRYONIC DEVELOPMENT MODEL SET OF NINE MODELS ALL 3D MODELS ON STANDS .ALL PARTS ARE DETACHABLE WITH KEY CARDS SET OF 9