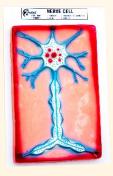

SMC-70157 LUNG MODEL, RIGHT ON STAND WITH **KEY CARD** SMC-70157/1 **MEDIUM SIZE** SMC-70157/2 **LARGE SIZE** 

SMC-70169 NERVE CELL MODEL SIZE 16 X 10 INCHES WITH KEY CARD

SMC-70170 NEURON MODEL 3 D ON BOARD WITH KEY CARD SIZE 12 " X 18"