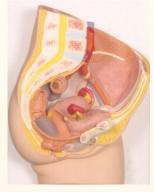

SMC-70122

HEAD AND NECK L.S ON BOARD

SIZE 16" x 12" WITH KEY CARD

SMC-70112 PENILE MODEL MALE ON BOARD WITH KEYCARD

SMC-70114
REPRODUCTIVE SYSTEM MALE 3 D ON BASE,
SIZE 18 INCHES HEIGHT, BASE SIZE 8" X 12"

**HUMAN NOSE** 

SMC-70117

SMC-70116 REPRODUCTIVE SYSTEM FEMALE 3 D ON BASE SIZE 18 INCHES HEIGHT, BASE SIZE 8" X 12"

SMC-70120 HEAD AND BRAIN ON BASE SIZE 8" x 12" WITH KEY CARD

SMC-70130 EYE 5 TIMES ENLARGED LARGE SIZE, SEVEN PARTS DISSECTABLE ON STAND WITH KEY CARD