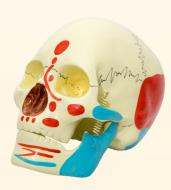

SMC-70222 SKELETON HUMAN(FIBRE), COLOURED MEDIUM SIZE WITH STAND

SMC-70214 SKULL MODEL, 2 PARTS ORIGINAL SIZE MOVEABLE JAW

SMC-70223 SKELETON HUMAN ON STAND SMALL SIZE WITH SHOWCASE