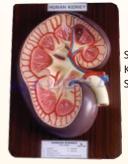

SMC-70200 MUSCLE FIGURE ON BASE 3 D WITH KEY CARD BASE SIZE 6" X 12" HEIGHT 18"

SMC-70192 KIDNEY L.S ON BOARD WITH KEY CARD SIZE 15" x 10"

SMC-70201 MUSCULAR SYSTEM MODEL ON BOARD WITH KEY CARD SIZE 12" X 16"

SMC-70203 PELVIS FEMALE 3D,2 PART ON BOARD SIZE HEIGHT14"

SMC-70204
PELVIS MALE 3D,2 PART ON BOARD
SIZE SIZE" HEIGHT 14"

SMC-70195 KIDNEY WITH BLADDER ON BOARD WITH KEY CARD SIZE 15" x 10"

SMC-70206 PREGNANCY PELVIS WITH BABY 3D MODEL ON BASE SIZE 8" x 12" ,DETACHABLE BABY PART