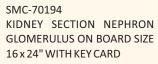

INCH WITH KEY CARD

SMC-70177 SKIN MODEL 3D ,LARGE SIZE ON STAND WITH KEY CARD SIZE 6" X 12" HEIGHT 13"



SMC-70185 RESPIRATORY SYSTEM MODEL ON STAND SIZE 9" X 4.5" X 16"





SMC-70188 SPINAL CORD ON BOARD SIZE 12" X 18" WITH KEY CARDX



SMC-70197 URINARY ORGANS WITH INTERCHANGEABLE ORGANS , ON BOARD WITH KEY CARD SIZE 12" x 16"



Part and the second sec

SMC-70190

NERVOUS SYSTEM ON BOARD WITH KEY CARD

SMC-70190/1

SIZE 9"x21" WITH KEY CARD

SMC-70190/2

SIZE 13"x32" WITH KEY CARD



SMC-70199 URINARY SYSTEM DETACHABLE PARTS 3 D ON STAND ,SIZE 8" X 12" HEIGHT 18"





SMC-70200 MUSCLE FIGURE ON BASE 3 D WITH KEY CARD BASE SIZE 6" X 12" HEIGHT 18"





SMC-70192 KIDNEY L.S ON BOARD WITH KEY CARD SIZE 15" x 10"



SMC-70201 MUSCULAR SYSTEM MODEL ON BOARD WITH KEY CARD SIZE 12" X 16"





SMC-70203 PELVIS FEMALE 3D,2 PART ON BOARD SIZE HEIGHT14"



SMC-70204
PELVIS MALE 3D,2 PART ON BOARD
SIZE SIZE" HEIGHT 14"



SMC-70195 KIDNEY WITH BLADDER ON BOARD WITH KEY CARD SIZE 15" x 10"



SMC-70206 PREGNANCY PELVIS WITH BABY 3D MODEL ON BASE SIZE 8" x 12" ,DETACHABLE BABY PART



SMC-70220 SKELETON HUMAN (FIBRE), LIFE SIZE



SMC-70221 SKELETON HUMAN (FIBRE), COLOURED LIFE SIZE





SMC-70210



STAND SIZE 6" x 6" HEIGHT 10"

SMC-70208 EMBRYONIC DEVELOPMENT MODEL SET OF NINE MODELS ALL 3D MODELS ON STANDS .ALL PARTS ARE DETACHABLE WITH KEY CARDS SET OF 9



SMC-70222 SKELETON HUMAN(FIBRE), COLOURED MEDIUM SIZE WITH STAND



SMC-70214 SKULL MODEL, 2 PARTS ORIGINAL SIZE MOVEABLE JAW



SMC-70223 SKELETON HUMAN ON STAND SMALL SIZE WITH SHOWCASE









## MODELS (ZOOLOGICAL)

S