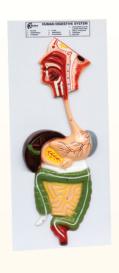

SMC-70101 TORSO SMALL SIZE ADVANCED MODEL:- HUMAN TORSO BASE SIZE 8" X 12" HEIGHT 20 INCHES, 9 PARTS DISSECTABLE WITH KEY CARD.

SMC-70102 TORSO SMALL ECONOMY MODEL SIZE HUMAN SIZED TORSO, HEIGHT 20 INCHES, 9 PARTS DISSECTABLE ON BASE WITH KEY CARD.

SMC-70103 TORSO MEDIUM SIZE HUMAN TORSO 9 PARTS DISSECT ABLE ON BASE WITH KEY CARD. HEIGHT 30 INCHES

SMC-70104 TORSO LIFE SIZE WITH HEAD ADVANCED MODEL, 11 PARTS DISSECTABLE ON BASE WITH KEY CARD SIZE 12"X 18"