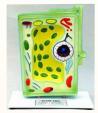

SMC-70273 PLANT CELL MODEL SIZE 16" x 10 Inch ON BOARD WITH KEY CARD

SMC-70275

MONOCOT ROOT T.S ON BOARD WITH

KEY CARD ON BASE SIZE 15 x 10"

SMC-70290 MONOCOT STEM ANATOMY T.S & L.S ON BOARD WITH KEY CARD SIZE 12" x 16"