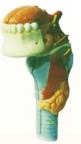

SMC-70160 LUNG MODEL ON BOARD 10 X 15" WITHKEYCARD

SMC-70150 LARYNX MODEL ON BASE SIZE 6" x 6" WITHKEYCARD SMC-70150/1

SMC-70150/2

SMC-70163 **HEART DISSECTABLE INTO 2 PARTS** ON BASE WITH KEY CARD

SMC-70164 HEART DISSECTABLE INTO 2 PARTS, SUPERIOR ON BASE WITH **KEY CARD** 