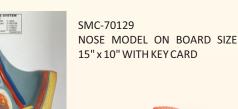

SMC-70125 BRAIN MODEL 4 PARTS ON BASE SIZE 8" x 12" WITH KEY CARD

15 X 10 INCH ON BOARD

SMC-70115
REPRODUCTIVE SYSTEM MALE MODEL SIZE

SMC-70126 BRAIN, 2 PART ON BASE SIZE 8" x 12" WITH KEY CARD

SMC-70128 NOSE, L.S ON BASE SIZE 6" x 6" WITH KEY CARD