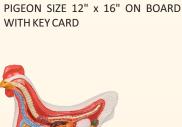

SMC-70249 FISH DISSECTION ON STAND WITH KEY CARD SIZE 6" X 6"

SMC-70250 FROG DISSECTION ON STAND SIZE 6" X 6" WITH KEY CARD

SMC-70255 BIRD DISSECTION DOMESTIC HEN ON STAND SIZE 8" x12" HEIGHT 12"

BIRD DISSECTION DOMESTIC