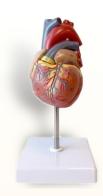

SMC-70155 LUNGS WITH HEART MODEL, 7 PARTS DISSECTABLE ON BOARD SIZE 12" x 18" WITH KEY CARD

SMC-70165 HEART MODEL 4 PARTS ON BASE WITHKEYCARD

SMC-70166 HUMAN HEART 3 PARTS WITH HOUSED ON MOULDED FRAME FITTED ON A BASE, LARGE SIZE-10 INCHES X 16 INCHES & HEIGHT 9 **INCHES** 