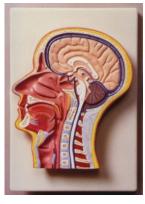

SMC-70125 BRAIN MODEL 4 PARTS ON BASE SIZE 8" x 12" WITH KEY CARD

15 X 10 INCH ON BOARD

SMC-70115
REPRODUCTIVE SYSTEM MALE MODEL SIZE

SMC-70126 BRAIN, 2 PART ON BASE SIZE 8" x 12" WITH KEY CARD

SMC-70128 NOSE, L.S ON BASE SIZE 6" x 6" WITH KEY CARD

**HUMAN NOSE** 

SMC-70117

SMC-70116 REPRODUCTIVE SYSTEM FEMALE 3 D ON BASE SIZE 18 INCHES HEIGHT, BASE SIZE 8" X 12"

SMC-70120 HEAD AND BRAIN ON BASE SIZE 8" x 12" WITH KEY CARD

SMC-70130 EYE 5 TIMES ENLARGED LARGE SIZE, SEVEN PARTS DISSECTABLE ON STAND WITH KEY CARD