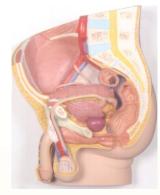

**HUMAN NOSE** 

SMC-70117

SMC-70116 REPRODUCTIVE SYSTEM FEMALE 3 D ON BASE SIZE 18 INCHES HEIGHT, BASE SIZE 8" X 12"

SMC-70120 HEAD AND BRAIN ON BASE SIZE 8" x 12" WITH KEY CARD

SMC-70130 EYE 5 TIMES ENLARGED LARGE SIZE, SEVEN PARTS DISSECTABLE ON STAND WITH KEY CARD

REPRODUCTIVE SYSTEM FEMALE MODEL SIZE 15 X 10 INCH ON BASE

SMC-70131 EYE, SMALL SIZE ENLARGED MODEL ON BASE WITH KEY CARD

SMC-70140 EAR ENLARGED,LARGE SIZE ,3 PARTS ON BASE SIZE 10" x 18" WITH KEY CARD

SMC-70142 TOOTH, MOLAR ON BASE, 2 PARTS DISSECTABLE WITH KEY CARD