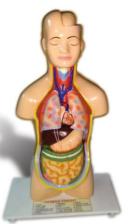

SMC-70101 TORSO SMALL SIZE ADVANCED MODEL:- HUMAN TORSO BASE SIZE 8" X 12" HEIGHT 20 INCHES, 9 PARTS DISSECTABLE WITH KEY CARD.

SMC-70102 TORSO SMALL ECONOMY MODEL SIZE HUMAN SIZED TORSO, HEIGHT 20 INCHES, 9 PARTS DISSECTABLE ON BASE WITH KEY CARD.