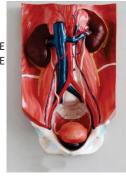

SMC-70200 MUSCLE FIGURE ON BASE 3 D WITH KEY CARD BASE SIZE 6" X 12" HEIGHT 18"

SMC-70192 KIDNEY L.S ON BOARD WITH KEY CARD SIZE 15" x 10"

SMC-70201 MUSCULAR SYSTEM MODEL ON BOARD WITH KEY CARD SIZE 12" X 16"

SMC-70203 PELVIS FEMALE 3D,2 PART ON BOARD SIZE HEIGHT14"

SMC-70204
PELVIS MALE 3D,2 PART ON BOARD
SIZE SIZE" HEIGHT 14"

SMC-70195 KIDNEY WITH BLADDER ON BOARD WITH KEY CARD SIZE 15" x 10"

SMC-70206 PREGNANCY PELVIS WITH BABY 3D MODEL ON BASE SIZE 8" x 12" ,DETACHABLE BABY PART