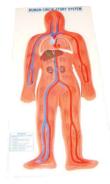

SMC-70180 CIRCULATORY SYSTEM MODEL ON BOARD WITH KEY CARD SIZE 9.5" X 22"

SMC-70181 CIRCULATORY SYSTEM LARGE SIZE MODEL ON BOARD WITH KEY CARD SIZE 30" X 12"

NAMES STORAGE

SMC-70173 STOMACH ON BOARD WITH KEY CARD