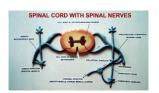

SMC-70185 RESPIRATORY SYSTEM MODEL ON STAND SIZE 9" X 4.5" X 16"

SMC-70188 SPINAL CORD ON BOARD SIZE 12" X 18" WITH KEY CARDX

SMC-70197 URINARY ORGANS WITH INTERCHANGEABLE ORGANS , ON BOARD WITH KEY CARD SIZE 12" x 16"