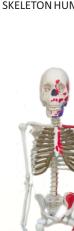

SMC-70220 SKELETON HUMAN (FIBRE), LIFE SIZE

SMC-70221 SKELETON HUMAN (FIBRE), COLOURED LIFE SIZE

SMC-70210

STAND SIZE 6" x 6" HEIGHT 10"

SMC-70208 EMBRYONIC DEVELOPMENT MODEL SET OF NINE MODELS ALL 3D MODELS ON STANDS .ALL PARTS ARE DETACHABLE WITH KEY CARDS SET OF 9

SMC-70222 SKELETON HUMAN(FIBRE), COLOURED MEDIUM SIZE WITH STAND

SMC-70214 SKULL MODEL, 2 PARTS ORIGINAL SIZE MOVEABLE JAW

SMC-70223 SKELETON HUMAN ON STAND SMALL SIZE WITH SHOWCASE