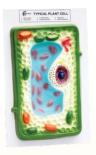

SMC-70273 PLANT CELL MODEL SIZE 16" x 10 Inch ON BOARD WITH KEY CARD

SMC-70275

MONOCOT ROOT T.S ON BOARD WITH

KEY CARD ON BASE SIZE 15 x 10"

SMC-70290 MONOCOT STEM ANATOMY T.S & L.S ON BOARD WITH KEY CARD SIZE 12" x 16"

TYPICAL PLANT CELL ON STAND WITH KEY CARD HEIGHT 13"

BOARD WITH KEY CARD SIZE 12" x 16"

SMC-70296 LEAF STOMATA MODEL ON BOARD SIZE 15" x10" WITH KEY CARD

PLANT CELL DIVISION MEIOSIS MODEL ON BOARD 16"X24" (12 FIGURES) WITH KEY CARD