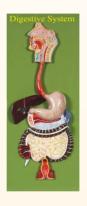

SMC-70182
DIGESTIVE SYSTEM ON BOARD
SIZE 9.5 X 18 INCH WITH KEY CARD

SMC-70174 LIVER WITH GALL BLADDER ON BASE WITH KEY CARD SIZE 4" X 4"

SMC-70183 DIGESTIVE SYSTEM ON BOARD LARGE Size 12 x 32 Inch WITH KEY CARD