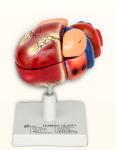

SMC-70155 LUNGS WITH HEART MODEL, 7 PARTS DISSECTABLE ON BOARD SIZE 12" x 18" WITH KEY CARD

SMC-70165 HEART MODEL 4 PARTS ON BASE WITHKEYCARD

SMC-70166 HUMAN HEART 3 PARTS WITH HOUSED ON MOULDED FRAME FITTED ON A BASE, LARGE SIZE-10 INCHES X 16 INCHES & HEIGHT 9 **INCHES** 