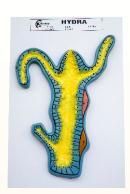

SMC-70239
FROG REPRODUCTIVE ON BOARD
WITH KEY CARD SIZE 15" x 10"

SMC-70232 COCKROACH DISSECTION ON BOARD WITH KEY CARD SIZE 15" x 10"

SMC-70240 HYDRA MODEL COLOURED MODEL ON BOARD SIZE 15" x 10 " WITH KEY CARD