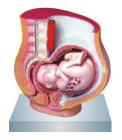

SMC-70203 PELVIS FEMALE 3D,2 PART ON BOARD SIZE HEIGHT14"

SMC-70204
PELVIS MALE 3D,2 PART ON BOARD
SIZE SIZE" HEIGHT 14"

SMC-70195 KIDNEY WITH BLADDER ON BOARD WITH KEY CARD SIZE 15" x 10"

SMC-70206 PREGNANCY PELVIS WITH BABY 3D MODEL ON BASE SIZE 8" x 12" ,DETACHABLE BABY PART