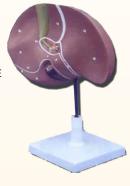

SMC-70180 CIRCULATORY SYSTEM MODEL ON BOARD WITH KEY CARD SIZE 9.5" X 22"

SMC-70181 CIRCULATORY SYSTEM LARGE SIZE MODEL ON BOARD WITH KEY CARD SIZE 30" X 12"

NAMES STORAGE

SMC-70173 STOMACH ON BOARD WITH KEY CARD