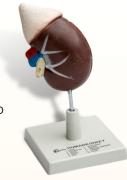

SMC-70200 MUSCLE FIGURE ON BASE 3 D WITH KEY CARD BASE SIZE 6" X 12" HEIGHT 18"

SMC-70192 KIDNEY L.S ON BOARD WITH KEY CARD SIZE 15" x 10"

SMC-70201 MUSCULAR SYSTEM MODEL ON BOARD WITH KEY CARD SIZE 12" X 16"