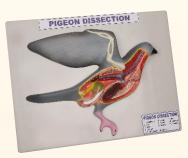

SMC-70249 FISH DISSECTION ON STAND WITH KEY CARD SIZE 6" X 6"

SMC-70250 FROG DISSECTION ON STAND SIZE 6" X 6" WITH KEY CARD

SMC-70255 BIRD DISSECTION DOMESTIC HEN ON STAND SIZE 8" x12" HEIGHT 12"

BIRD DISSECTION DOMESTIC