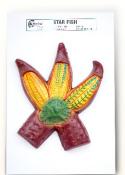

### MODELS (ZOOLOGICAL)

SMC-70245 MALARIAL PARASITE LIFE HISTORY SIZE 14" x 20" WITH **KEY CARD** 

SMC-70251 FROG HEART ON BOARD WITH KEY CARD SIZE 12" X 16"

ANATOMY OF STARFISH ON BOARD SIZE 15" x 10" WITH SMC-70246 COW ORGAN MODEL ON BOARD SIZE 12" x 18" WITH **KEY CARD** 

SMC-70252 FROG DIGESTIVE ON BOARD WITH KEY CARD SIZE 12" X 16"

SMC-70247

**KEY CARD** 

SMC-70248 ANATOMY OF STARFISH 3D MODEL ON STAND SIZE 6" x 6" WITH KEY CARD

SMC-70253 FROG DEVELOPMENT 16 FIGURES ON BOARD WITH KEY CARD SIZE 14" X 20"