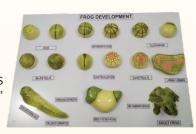

SMC-70252 FROG DIGESTIVE ON BOARD WITH KEY CARD SIZE 12" X 16"

SMC-70247

**KEY CARD** 

SMC-70248 ANATOMY OF STARFISH 3D MODEL ON STAND SIZE 6" x 6" WITH KEY CARD

SMC-70253 FROG DEVELOPMENT 16 FIGURES ON BOARD WITH KEY CARD SIZE 14" X 20"