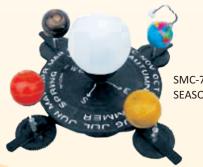

SMC-70565/7

Set Of Metallic Ores (Set of 20)

Automatic Rotation with Voice Interaction

SMC-70566 SEASONS APPARATUS

> SMC-70570 SUN DIAL (UNIVERSAL)