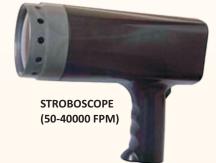

# INDEX

| В                                                                                                                                                                                                       |                       | Oscillator                                                                                                                                                                                                                    | e<br>4                |
|---------------------------------------------------------------------------------------------------------------------------------------------------------------------------------------------------------|-----------------------|-------------------------------------------------------------------------------------------------------------------------------------------------------------------------------------------------------------------------------|-----------------------|
| BASIC LOGIC GATE APPARATUS BATTERY CHARGER                                                                                                                                                              | 1<br>1                | LDR CHARACTERISTICS APPARATUS LED CHARACTERISTICS APPARATUS                                                                                                                                                                   | 4                     |
| BATTERY ELIMINATOR (Superior Quality) BREAD BOARD TRAINER KIT                                                                                                                                           | 1<br>1                | 0                                                                                                                                                                                                                             |                       |
| C                                                                                                                                                                                                       |                       | OHMS LAW APPARATUS                                                                                                                                                                                                            | 5                     |
| CATHODE RAY OSCILLOSCOPE (C.R.O.) CHARGING & DISCHARGING OF CONDENSER APPARATUS CLIPPING & CLAMPING CIRCUIT APPARATUS CONVERSION OF GALVANOMETER INTO AMMETER CONVERSION OF GALVANOMETER INTO VOLTMETER | 1<br>2<br>2<br>2<br>2 | PHOTOCELL CHARACTERISTIC APPARATUS Photocell Selenium Type in box PN Junction Diode PN JUNCTION/SEMI CONDUCTOR DIODE CHARACTERISTICS APPARATUS PNP/NPN Transistor (Any One) POWER SUPPLY (DC Regulated) Contineously Variable | 5<br>3<br>3<br>5<br>3 |
| DIAC CHARACTERISTICS APPARATUS                                                                                                                                                                          | 2                     | R                                                                                                                                                                                                                             |                       |
| DIELECTRIC CONSTANT APPARATUS (SOLID) DIGITAL STORAGE OSCILLOSCOPE, 25MHz                                                                                                                               | 3                     | RESISTANCE IN SERIES & PARALLEL APPARATUS                                                                                                                                                                                     | 5                     |
| (Colour Display)                                                                                                                                                                                        | 2                     | S                                                                                                                                                                                                                             |                       |
| DIODE VALVE CHARACTERISTIC APPARATUS                                                                                                                                                                    | 3                     | SOLAR ENERGY KIT<br>SOLAR MODELS<br>SOLAR BULB                                                                                                                                                                                | 6                     |
| e/m BY MILIKAN OIL DROP METHOD                                                                                                                                                                          | 3                     | SOLAR FAN                                                                                                                                                                                                                     | 6                     |
| ELECTRONIC COMPONENTS MOUNTED ON BAORD                                                                                                                                                                  | 3                     | SOLAR PUMP KIT<br>STEP DOWN TRANSFORMER                                                                                                                                                                                       | 5                     |
| F                                                                                                                                                                                                       |                       | STROBOSCOPE (50-40000 FPM)                                                                                                                                                                                                    | 5                     |
| FET CHARACTERISTIC APPARATUS                                                                                                                                                                            | 3                     | Т                                                                                                                                                                                                                             |                       |
| FIXED CONDENSER (0.01 mfd to 1mfd) any range                                                                                                                                                            | 3                     | THERMISTER CHARACTERISTIC APPARATUS Thermistor                                                                                                                                                                                | 7<br>3                |
| FUNCTION GENERATOR (AUDIO FREQUENCY GENERATOR)                                                                                                                                                          | 4                     | TRANSISTOR CHARACTERISTIC APPARATUS TRIODE VALVE CHARACTERISTIC APPARATUS                                                                                                                                                     | 7                     |
| Н                                                                                                                                                                                                       |                       | W                                                                                                                                                                                                                             |                       |
| HALF WAVE, FULL WAVE & BRIDGE RECTIFIER APPARATUS HALL'S EFFECT APPARATUS                                                                                                                               | 4                     | WIND MILL-in two parts Fan                                                                                                                                                                                                    | 6                     |
| L                                                                                                                                                                                                       |                       | Zener Diode                                                                                                                                                                                                                   | 3                     |
| LCR IMPEDENCE CIRCUIT APPARATUS                                                                                                                                                                         | 4                     | ZENER DIODE AS VOLTAGE STABLIZATION KIT ZENER DIODE CHARACTERISTIC APPARATUS                                                                                                                                                  | 7                     |
| LCR RESONANCE APPARATUS                                                                                                                                                                                 | 4                     |                                                                                                                                                                                                                               |                       |