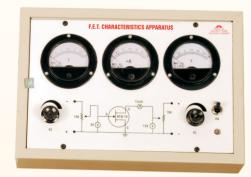

### FET CHARACTERISTIC APPARATUS

To Plot Static & Transfer Characteristic with two Regulated Power Supply 15VDC/150mA & 3VDC/150mA with three meters

ELECTRONIC COMPONENTS MOUNTED ON BAORD

SMC-10639/1

PN Junction Diode