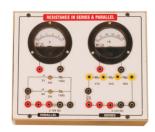

SMC-10663 **OHMS LAW APPARATUS** 

SMC-10670

**RESISTANCE IN SERIES & PARALLEL APPARATUS** 

SMC-10667