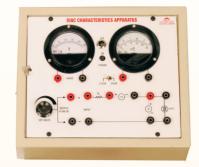

### FET CHARACTERISTIC APPARATUS

To Plot Static & Transfer Characteristic with two Regulated Power Supply 15VDC/150mA & 3VDC/150mA with three meters

ELECTRONIC COMPONENTS MOUNTED ON BAORD

SMC-10639/1

PN Junction Diode