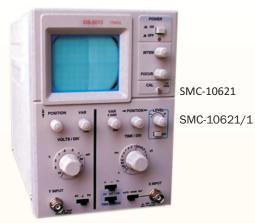

SMC-10616/3 2 - 12 VDC, 3 Amp

SMC-10616/4 2 - 12 VDC, 5 Amp

SMC-10621

**CATHODE RAY** OSCILLOSCOPE (C.R.O.)

10 MHz, Single Trace

SMC-10618

**BREAD BOARD TRAINER** 

SMC-10618/1 Analog (General Purpose)

SMC-10618/2 Digital

SMC-10621/2

20 MHz, Dual Trace

SMC-10621/3

30 MHz, Dual

Trace