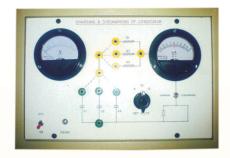

### **ELECTRONIC**

SMC-10622

DIGITAL STORAGE OSCILLOSCOPE, 25MHz (Colour Display)

SMC-10626

CONVERSION OF GALVANOMETER INTO AMMETER

SMC-10623

CHARGING &
DISCHARGING OF
CONDENSER APPARATUS

SMC-10624