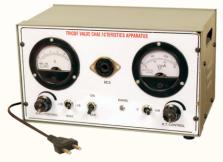

### **ELECTRONIC**

SMC-10674

THERMISTER CHARACTERISTIC APPARATUS

SMC-10675

TRANSISTOR CHARACTERISTIC APPARATUS

Kit with four meters on board

SMC-10676

TRIODE VALVE CHARACTERISTIC APPARATUS