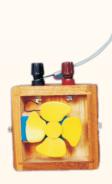

WIND MILL-in two parts Fan, illumination bulb & Voltmeter works on Solar energy Comes in a wooden box

SOLAR FAN- Works on solar energy Comes in a wooden box

PRODUCT **WHICH ARE NOT LISTED CAN ALSO BE SUPPLIED ON REQUEST** 