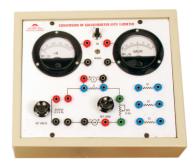

### **ELECTRONIC**

SMC-10622

DIGITAL STORAGE OSCILLOSCOPE, 25MHz (Colour Display)

SMC-10626

CONVERSION OF GALVANOMETER INTO AMMETER

SMC-10623

CHARGING &
DISCHARGING OF
CONDENSER APPARATUS

SMC-10624