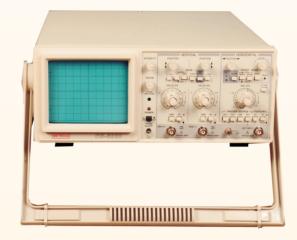

SMC-10616/3 2 - 12 VDC, 3 Amp

SMC-10616/4 2 - 12 VDC, 5 Amp

SMC-10621

**CATHODE RAY** OSCILLOSCOPE (C.R.O.)

10 MHz, Single Trace

SMC-10618

**BREAD BOARD TRAINER** 

SMC-10618/1 Analog (General Purpose)

SMC-10618/2 Digital

SMC-10621/2

20 MHz, Dual Trace

SMC-10621/3

30 MHz, Dual

Trace