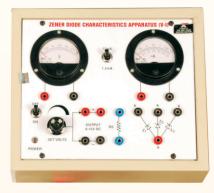

SMC-10677

ZENER DIODE CHARACTERISTIC APPARATUS

Complete Kit with two meters on board

SMC-10678

ZENER DIODE AS VOLTAGE STABLIZATION KIT