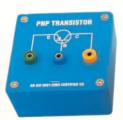

### **ELECTRONIC**

SMC-10631

DIODE VALVE CHARACTERISTIC APPARATUS

SMC-10639/2 Zener Diode

SMC-10632

DIELECTRIC CONSTANT APPARATUS (SOLID)

SMC-10639/3

PNP/NPN Transistor

(Any One)

SMC-10639/4 SMC-10639/5 Thermistor

Photocell Selenium Type in box

SMC-10638

e/m BY MILIKAN OIL DROP METHOD

SMC-10645