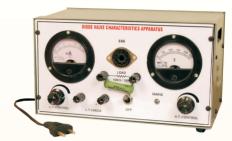

### **ELECTRONIC**

SMC-10631

DIODE VALVE CHARACTERISTIC APPARATUS

SMC-10639/2 Zener Diode

SMC-10632

DIELECTRIC CONSTANT APPARATUS (SOLID)

SMC-10639/3

PNP/NPN Transistor