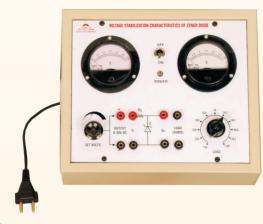

SMC-10677

ZENER DIODE CHARACTERISTIC APPARATUS

Complete Kit with two meters on board

SMC-10678

ZENER DIODE AS VOLTAGE STABLIZATION KIT