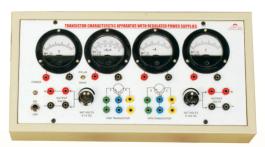

### **ELECTRONIC**

SMC-10674

THERMISTER CHARACTERISTIC APPARATUS

SMC-10675

TRANSISTOR CHARACTERISTIC APPARATUS

Kit with four meters on board

SMC-10676

TRIODE VALVE CHARACTERISTIC APPARATUS