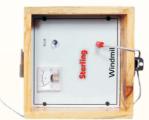

WIND MILL-in two parts Fan, illumination bulb & Voltmeter works on Solar energy Comes in a wooden box

SOLAR FAN- Works on solar energy Comes in a wooden box

PRODUCT **WHICH ARE NOT LISTED CAN ALSO BE SUPPLIED ON REQUEST** 