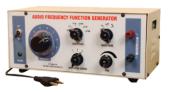

SMC-10646

FIXED CONDENSER (0.01 mfd to 1mfd) any range

SMC-10647

**FUNCTION GENERATOR** (AUDIO FREQUENCY **GENERATOR)** 

SMC 10647/1

1Hz to 100 KHz

1Hz to 200 KHz

SMC-10657