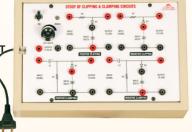

CLIPPING & CLAMPING CIRCUIT APPARATUS

SMC-10630

DIAC CHARACTERISTICS APPARATUS

SMC-10625