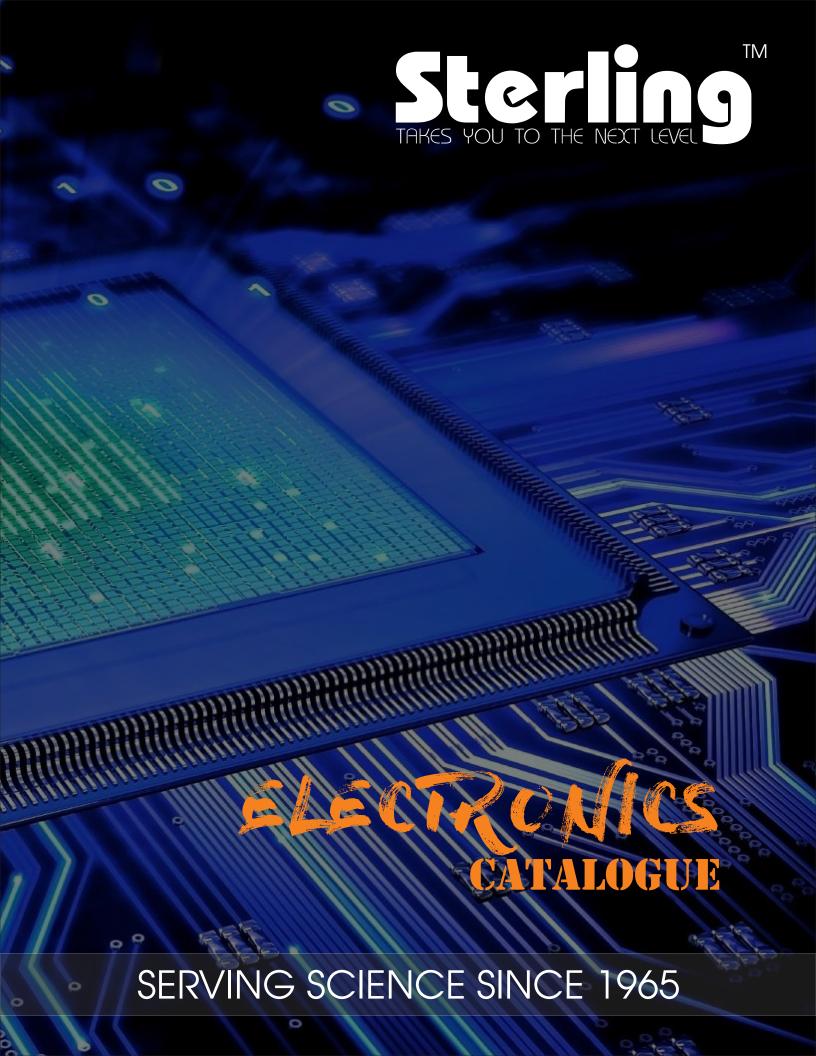

sterling.india

**BATTERY CHARGER** SMC-10619 SMC-10619/1 2 - 12 VDC, 1 Amp SMC-10619/2 2 - 12 VDC, 2 Amp SMC-10619/3 2 - 12 VDC, 3 Amp

SMC-10615

**BASIC LOGIC GATE APPARATUS** 

SMC-10615/1

IC Panel Printed Circuit Board

(Complete Kit)

SMC-10615/2

Basic Version on Board (Using

Diode & Transistors)

SMC-10616

**BATTERY ELIMINATOR** 

(Superior Quality)

SMC-10616/1 2 - 12 VDC, 1 Amp 2 - 12 VDC, 2 Amp SMC-10616/2