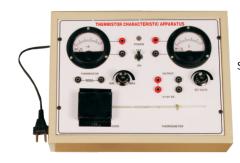

### **ELECTRONIC**

SMC-10674

THERMISTER CHARACTERISTIC APPARATUS

SMC-10675

TRANSISTOR CHARACTERISTIC APPARATUS

Kit with four meters on board

SMC-10676

TRIODE VALVE CHARACTERISTIC APPARATUS