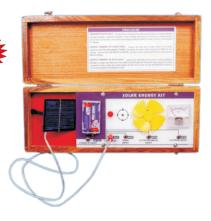

SMC-10673/1

SOLAR ENERGY KIT -consists of Solar panel, rechargeable Cell, LED, Music, Fan, Voltmeter works on solar energy

Comes in a wooden box

SMC-10673/2

SOLAR BULB -in two parts works on solar energy. Comes in a wooden box