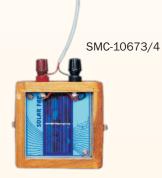

SMC-10669/1 0-15 / 1Amp Single Channel, 2 analog

meters

0-30 /2Amp Single Channel, 2 analog SMC-10669/2

meters

SMC-10669/3 +/- 15V /1Amp Dual Channel SMC-10669/4 +/- 30V /2Amp Dual Channel

SMC-10673

**SOLAR MODELS** 

SMC-10673/1

SOLAR ENERGY KIT -consists of Solar panel, rechargeable Cell, LED, Music, Fan, Voltmeter works on solar energy

Comes in a wooden box

SMC-10673/2

SOLAR BULB -in two parts works on solar energy. Comes in a wooden box