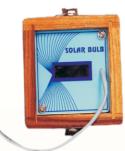

SMC-10673/1

SOLAR ENERGY KIT -consists of Solar panel, rechargeable Cell, LED, Music, Fan, Voltmeter works on solar energy

Comes in a wooden box

SMC-10673/2

SOLAR BULB -in two parts works on solar energy. Comes in a wooden box