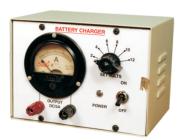

(Complete Kit)

SMC-10615/2

Basic Version on Board (Using

Diode & Transistors)

SMC-10616

**BATTERY ELIMINATOR** 

(Superior Quality)

SMC-10616/1 2 - 12 VDC, 1 Amp 2 - 12 VDC, 2 Amp SMC-10616/2