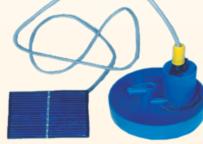

SMC-10673/5

SOLAR PUMP KIT-Consists of Motor which spray water upto 50 cms through solar energy

**Sterling**<sup>™</sup>