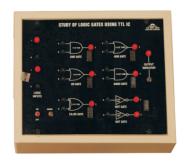

sterling.india

**BATTERY CHARGER** SMC-10619 SMC-10619/1 2 - 12 VDC, 1 Amp SMC-10619/2 2 - 12 VDC, 2 Amp SMC-10619/3 2 - 12 VDC, 3 Amp

SMC-10615

**BASIC LOGIC GATE APPARATUS** 

SMC-10615/1

IC Panel Printed Circuit Board