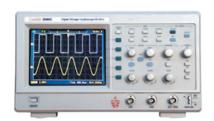

### **ELECTRONIC**

SMC-10622

DIGITAL STORAGE OSCILLOSCOPE, 25MHz (Colour Display)

SMC-10626

CONVERSION OF GALVANOMETER INTO AMMETER

SMC-10623

CHARGING &
DISCHARGING OF
CONDENSER APPARATUS

SMC-10624